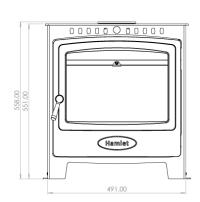

## **SOLUTION 5 WIDESCREEN BIOETHANOL**

| Supplier name              | Arada      |  |
|----------------------------|------------|--|
| Product Code               | SOL5WS-BIO |  |
| Dimensions                 |            |  |
| Width (inc. Floor Fixings) | 525 mm     |  |
| Height (inc. Hot Plate)    | 558 mm     |  |
| Depth (inc. Door Handle)   | 382 mm     |  |