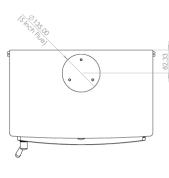

## **SOLUTION 5 WIDESCREEN BIOETHANOL**

| Supplier name              | Arada      |  |
|----------------------------|------------|--|
| Product Code               | SOL5WS-BIO |  |
| Dimensions                 |            |  |
| Width (inc. Floor Fixings) | 525 mm     |  |
| Height (inc. Hot Plate)    | 558 mm     |  |
| Depth (inc. Door Handle)   | 382 mm     |  |