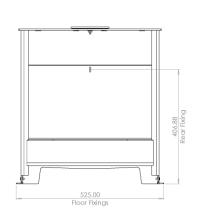

## **SOLUTION 5 WIDESCREEN BIOETHANOL**

| Supplier name              | Arada      |  |
|----------------------------|------------|--|
| Product Code               | SOL5WS-BIO |  |
| Dimensions                 |            |  |
| Width (inc. Floor Fixings) | 525 mm     |  |
| Height (inc. Hot Plate)    | 558 mm     |  |
| Depth (inc. Door Handle)   | 382 mm     |  |