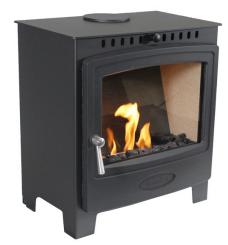

## **SOLUTION 5 WIDESCREEN BIOETHANOL**

| Supplier name              | Arada      |  |
|----------------------------|------------|--|
| Product Code               | SOL5WS-BIO |  |
| Dimensions                 |            |  |
| Width (inc. Floor Fixings) | 525 mm     |  |
| Height (inc. Hot Plate)    | 558 mm     |  |
| Depth (inc. Door Handle)   | 382 mm     |  |

## **Features**

| Stove body type                              | Freestanding                                  |
|----------------------------------------------|-----------------------------------------------|
| Body thickness                               | 3mm Steel                                     |
| Cast Iron door                               | Yes                                           |
| Optional decorative flue compatibility       | Fits standard 5inch flue collar and flue pipe |
| Suitable for non-<br>combustible 12mm hearth | Yes                                           |
| Nett Weight                                  | 46 Kg                                         |
| Gross Weight                                 | 52.6 Kg                                       |