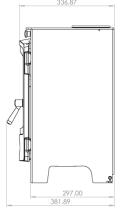

## **SOLUTION 5 WIDESCREEN BIOETHANOL**

| Supplier name              | Arada      |  |
|----------------------------|------------|--|
| Product Code               | SOL5WS-BIO |  |
| Dimensions                 |            |  |
| Width (inc. Floor Fixings) | 525 mm     |  |
| Height (inc. Hot Plate)    | 558 mm     |  |
| Depth (inc. Door Handle)   | 382 mm     |  |